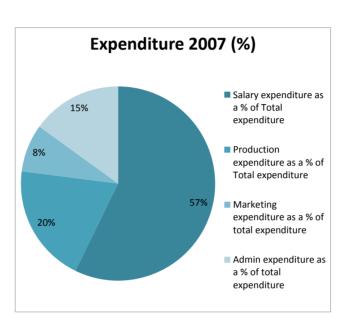

## Small to medium sector - Expenditure analysis - 2005-2012

Excludes data from University of Queensland Press, Queensland Arts Council/Artslink, and Queensland Folk Federation.