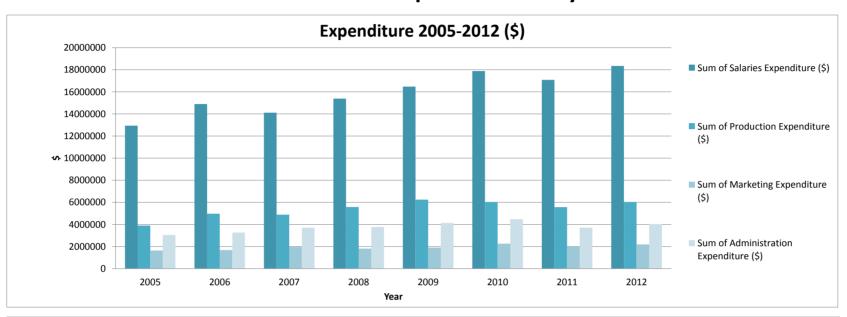

## Small to medium sector - Expenditure analysis - 2005-2012

Excludes data from University of Queensland Press, Queensland Arts Council/Artslink, and Queensland Folk Federation.

Excludes data from University of Queensland Press, Queensland Arts Council/Artslink, and Queensland Folk Federation.