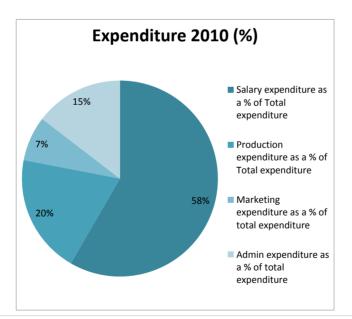

## Small to medium sector - Expenditure analysis - 2005-2012

Excludes data from University of Queensland Press, Queensland Arts Council/Artslink, and Queensland Folk Federation.

Excludes data from University of Queensland Press, Queensland Arts Council/Artslink, and Queensland Folk Federation.