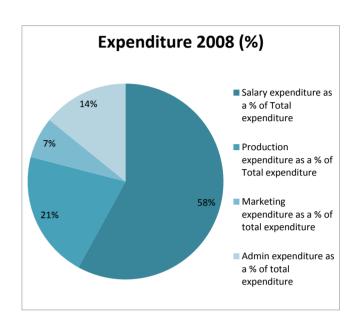

## Small to medium sector - Expenditure analysis - 2005-2012

Excludes data from University of Queensland Press, Queensland Arts Council/Artslink, and Queensland Folk Federation.