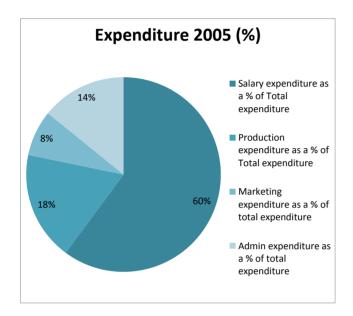

## Small to medium sector - Expenditure analysis - 2005-2012

Excludes data from University of Queensland Press, Queensland Arts Council/Artslink, and Queensland Folk Federation.