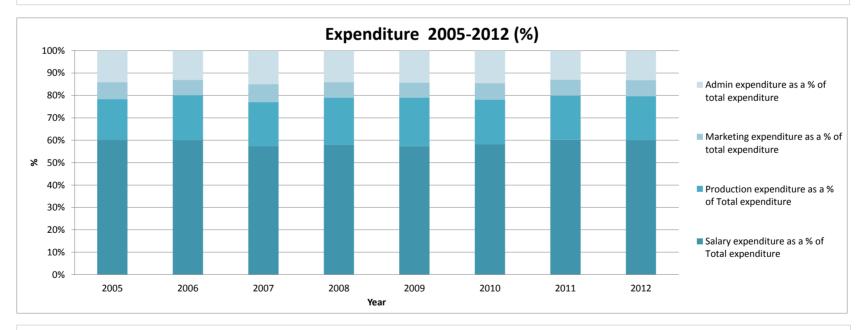

## Small to medium sector - Expenditure analysis - 2005-2012

Excludes data from University of Queensland Press, Queensland Arts Council/Artslink, and Queensland Folk Federation.