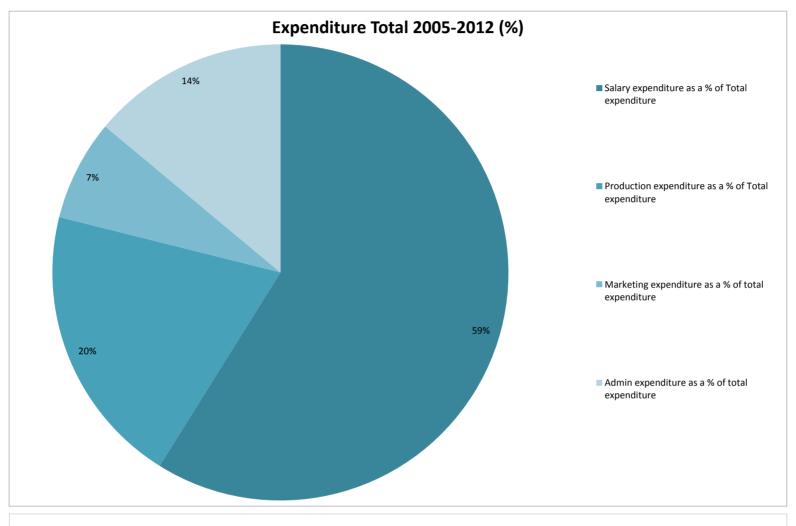

## Small to medium sector - Expenditure analysis - 2005-2012

Excludes data from University of Queensland Press, Queensland Arts Council/Artslink, and Queensland Folk Federation.