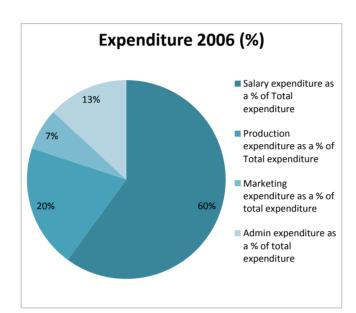

## Small to medium sector - Expenditure analysis - 2005-2012

Excludes data from University of Queensland Press, Queensland Arts Council/Artslink, and Queensland Folk Federation.

Excludes data from University of Queensland Press, Queensland Arts Council/Artslink, and Queensland Folk Federation.