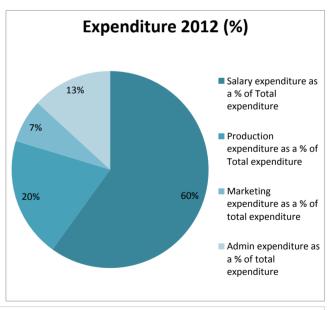

## Small to medium sector - Expenditure analysis - 2005-2012

Excludes data from University of Queensland Press, Queensland Arts Council/Artslink, and Queensland Folk Federation.