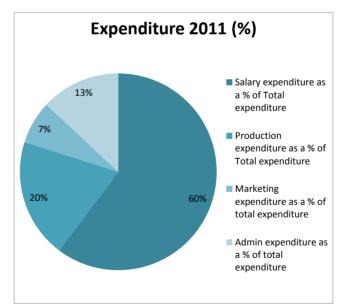

## Small to medium sector - Expenditure analysis - 2005-2012

Excludes data from University of Queensland Press, Queensland Arts Council/Artslink, and Queensland Folk Federation.