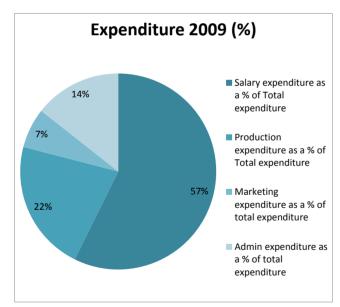

## Small to medium sector - Expenditure analysis - 2005-2012



Excludes data from University of Queensland Press, Queensland Arts Council/Artslink, and Queensland Folk Federation.



Excludes data from University of Queensland Press, Queensland Arts Council/Artslink, and Queensland Folk Federation.

## Small to medium sector - Expenditure analysis - 2005-2012



Excludes data from University of Queensland Press, Queensland Arts Council/Artslink, and Queensland Folk Federation.

## Small to medium sector - Expenditure analysis - 2005-2012

















Excludes data from University of Queensland Press, Queensland Arts Council/Artslink, and Queensland Folk Federation.